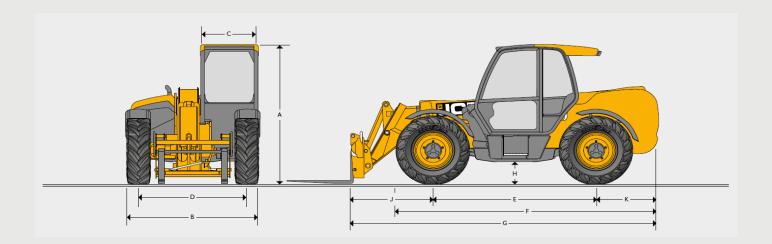

| vveight | and | П | mensions | Ī |
|---------|-----|---|----------|---|
|         |     | _ | F.0      |   |

Overall height (A) 2.59m
Overall width (B) 2.35m

Inside width of cab (C) 0.94m

Front track (D) 1.90m

Wheelbase (E) 2.75m

Overall length to front tyres (F) 4.75m

Overal length to front carriage (G) 6.27m

Ground clearance (H) 0.40m

Front wheel centre to carriage (J)

2.15m

Rear wheel centre to rear face (K) 1.37m

Offside turn radius (over tyres) 3.75m

Carriage rollback angle 36.5 degrees

Carriage dump angle 12.5 degrees

Weight I 1380kg

Tyres 400/80-24