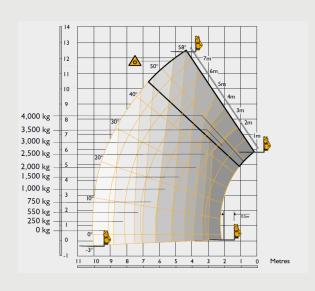

### Hefprestaties

540-180 Stabilisers retracted sway

540-180 Stabilisers extended sway

| Maximum lift capacity        | 4.000kg | 4.000kg |
|------------------------------|---------|---------|
| Lift capacity to full height | 500kg   | 2500kg  |
| Lift capacity at full reach  | 0kg     | 550kg   |
| Lift height                  | 10.69m  | 17.51m  |
| Reach at maximum lift height | 6.92m   | I.88m   |
| Maximum forward reach        | 10.47m  | 13.34m  |
| Reach with I tonne load      | 6.25m   | 11.72m  |
| Placing height               | I0m     | I7m     |