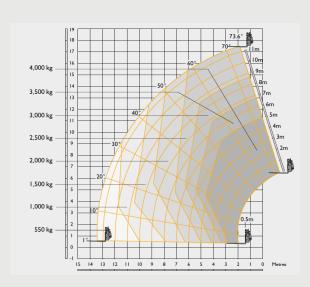

### Hefprestaties

540-180 Stabilisers retracted sway

540-180 Stabilisers extended sway

| Maximum lift capacity        | 4.000kg | 4.000kg |
|------------------------------|---------|---------|
| Lift capacity to full height | 500kg   | 2500kg  |
| Lift capacity at full reach  | 0kg     | 550kg   |
| Lift height                  | 10.69m  | 17.51m  |
| Reach at maximum lift height | 6.92m   | I.88m   |
| Maximum forward reach        | 10.47m  | 13.34m  |
| Reach with I tonne load      | 6.25m   | 11.72m  |
| Placing height               | I0m     | I7m     |