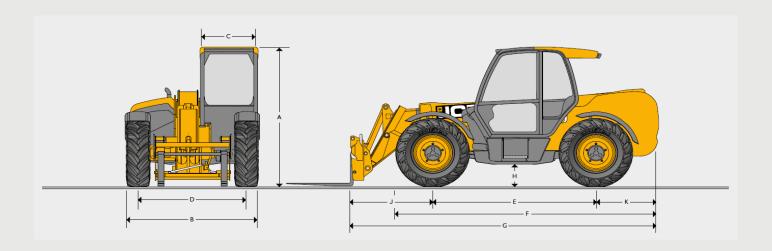

#### Weight and dimensions

| Overall height (A) | 2.49m |
|--------------------|-------|
| Overall width (B)  | 2.36m |
|                    |       |

- 0.94m Inside width of cab (C)
- Front track (D) 1.87m Wheelbase (E) 2.75m
- Overall length to front tyres (F) 4.38m
- Overal length to front carriage (G) 4.99m
- Ground clearance (H) 0.40m
- 1.20m Front wheel centre to carriage (J)
- Rear wheel centre to rear face (K) 1.04m
- Offside turn radius (over tyres) 3.7m
- Carriage dump angle 24 degrees
- Weight 8,215kg
- 400/80-24 **Tyres**