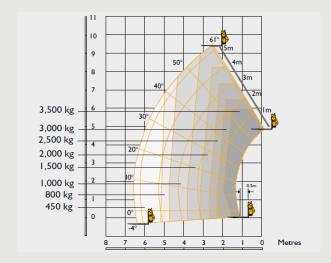

#### Lift Performance

| Max. capacity    | 3.500kg |
|------------------|---------|
| Max. lift height | 9.50m   |

#### Max. outreach 6.52m