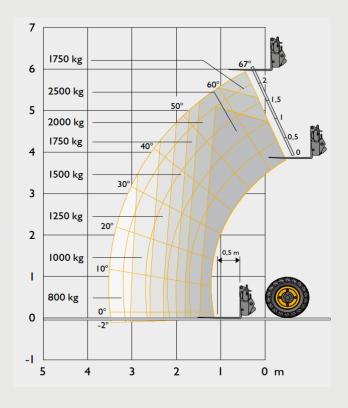

Max. outreach

| П |  |  |  |  |  |  |  |  |
|---|--|--|--|--|--|--|--|--|
|   |  |  |  |  |  |  |  |  |
|   |  |  |  |  |  |  |  |  |

| Max. capacity    | 2.500kg |
|------------------|---------|
| Max. lift height | 6m      |