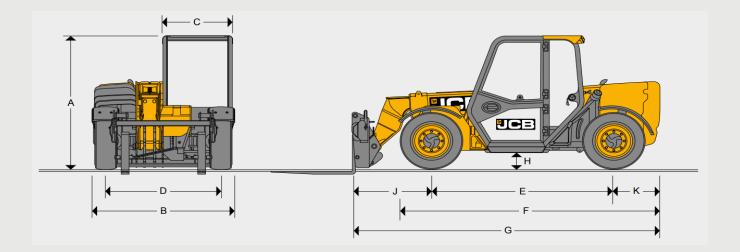

## Weight and dimensions

3.06m

| Overall height (A) | 1.89m |
|--------------------|-------|
| Overall width (B)  | 1.84m |
|                    |       |

| - 1 | nside width of cab (C) | 0.88m |
|-----|------------------------|-------|
| F   | Front track (D)        | 1 53m |

| Front track (D) | 1.53m |
|-----------------|-------|
| Wheelbase (F)   | 2 20m |

| 0      | 0 | 0 | 1      |
|--------|---|---|--------|
| Weight |   |   | 5490kg |